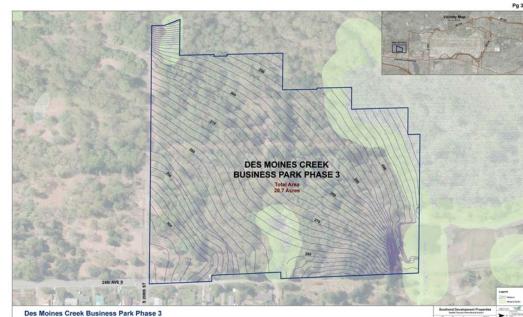

#### **Land Information**

| Land Information         |                                |  |  |
|--------------------------|--------------------------------|--|--|
| <b>Total Parcel Size</b> | Parcel Numbers                 |  |  |
| Square Footage           |                                |  |  |
| sq. ft.                  | Phase 2                        |  |  |
|                          | #0922049042, #0922049303       |  |  |
|                          | Phase 3                        |  |  |
|                          | #6663000010, #6663000011,      |  |  |
|                          | #6663000015, #6663000102,      |  |  |
|                          | #0422049216,                   |  |  |
|                          | S. of 200th Redevelopment Area |  |  |
|                          | #7687201555, #7687200220,      |  |  |
|                          | #7687200755, #7687200795,      |  |  |
|                          | #7687200265, #7687200345,      |  |  |
|                          | #7687200875, #7687200870,      |  |  |
|                          | #7687200425, #7687200955,      |  |  |
|                          | #7687200585, #7687201115,      |  |  |
|                          | #3160600005, #3160600015,      |  |  |
|                          | #3160600030, #3822600050,      |  |  |
|                          | #8962000005, #8962000055,      |  |  |
|                          | #8962000060,                   |  |  |
|                          |                                |  |  |