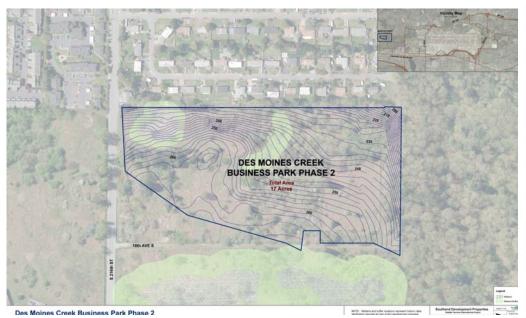

#### **Land Information**

| Land Information         |                                |  |  |
|--------------------------|--------------------------------|--|--|
| <b>Total Parcel Size</b> | Parcel Numbers                 |  |  |
| Square Footage           |                                |  |  |
| sq. ft.                  | Phase 2                        |  |  |
|                          | #0922049042, #0922049303       |  |  |
|                          | Phase 3                        |  |  |
|                          | #6663000010, #6663000011,      |  |  |
|                          | #6663000015, #6663000102,      |  |  |
|                          | #0422049216,                   |  |  |
|                          | S. of 200th Redevelopment Area |  |  |
|                          | #7687201555, #7687200220,      |  |  |
|                          | #7687200755, #7687200795,      |  |  |
|                          | #7687200265, #7687200345,      |  |  |
|                          | #7687200875, #7687200870,      |  |  |
|                          | #7687200425, #7687200955,      |  |  |
|                          | #7687200585, #7687201115,      |  |  |
|                          | #3160600005, #3160600015,      |  |  |
|                          | #3160600030, #3822600050,      |  |  |
|                          | #8962000005, #8962000055,      |  |  |
|                          | #8962000060,                   |  |  |
|                          |                                |  |  |