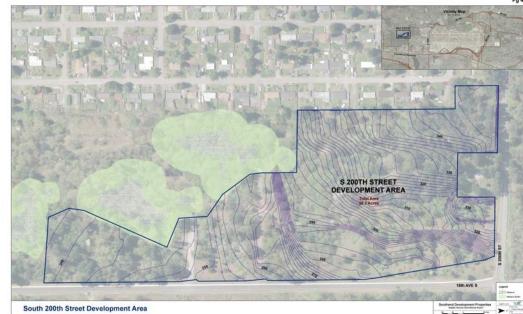

#### **Land Information**

| Land Information         |                                |  |  |
|--------------------------|--------------------------------|--|--|
| <b>Total Parcel Size</b> | Parcel Numbers                 |  |  |
| Square Footage           |                                |  |  |
| sq. ft.                  | Phase 2                        |  |  |
|                          | #0922049042, #0922049303       |  |  |
|                          | Phase 3                        |  |  |
|                          | #6663000010, #6663000011,      |  |  |
|                          | #6663000015, #6663000102,      |  |  |
|                          | #0422049216,                   |  |  |
|                          | S. of 200th Redevelopment Area |  |  |
|                          | #7687201555, #7687200220,      |  |  |
|                          | #7687200755, #7687200795,      |  |  |
|                          | #7687200265, #7687200345,      |  |  |
|                          | #7687200875, #7687200870,      |  |  |
|                          | #7687200425, #7687200955,      |  |  |
|                          | #7687200585, #7687201115,      |  |  |
|                          | #3160600005, #3160600015,      |  |  |
|                          | #3160600030, #3822600050,      |  |  |
|                          | #8962000005, #8962000055,      |  |  |
|                          | #8962000060,                   |  |  |
|                          |                                |  |  |